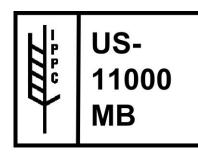

# **Interpreting a Wood Fumigation Mark**

(These marks will be found only on lumber for use in construction of Fumigated WPM. Presence of these marks alone do not indicate products are acceptable for international shipment under ISPM-15 requirements.)

- a. *Trademark* the identifying symbol, logo, or name of the accredited agency
- b. Facility Identification product manufacturer name, brand or assigned facility number
- c. Fumigant mark (note will be two letter code as designated in ISPM15. In these examples MB represents use of the fumigant methyl bromide)

# ACCREDITED AGENCIES ADDRESSES AND EXAMPLES OF TYPICAL WOOD FUMIGATION QUALITY MARK(S)