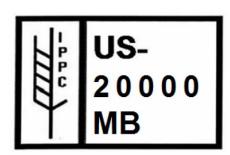

## **Interpreting a Wood Packaging Material (WPM) Fumigation Quality Mark**

- a. Trademark the identifying symbol, logo, or name of the accredited agency
- b. Facility Identification product manufacturer name, brand or assigned facility number
- c. Fumigant mark (note will be two letter code as designated in ISPM15. In these examples MB represents use of the fumigant methyl bromide)
- d. Country Code the two letter ISO country abbreviation
- e. Approved International symbol for compliant wood packaging material
- f. Indication for use as dunnage (may be abbreviated or spelled out fully)

# ACCREDITED AGENCIES ADDRESSES AND EXAMPLES OF TYPICAL WPM FUMIGATION QUALITY MARK(S)