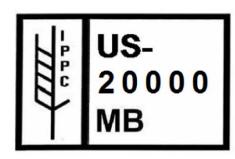

# **Interpreting a Wood Fumigation Mark**

(These marks will be found only on lumber for use in construction of Fumigated WPM. Presence of these marks alone do not indicate products are acceptable for international shipment under ISPM-15 requirements.)

- a. *Trademark* the identifying symbol, logo, or name of the accredited agency
- b. Facility Identification product manufacturer name, brand or assigned facility number
- c. Fumigant mark (note will be two letter code as designated in ISPM15. In these examples MB represents use of the fumigant methyl bromide)

# ACCREDITED AGENCIES ADDRESSES AND EXAMPLES OF TYPICAL WOOD FUMIGATION QUALITY MARK(S)