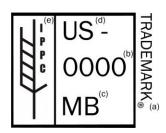

# **Interpreting a Wood Fumigation Mark**

(These marks will be found only on lumber for use in construction of Fumigated WPM. Presence of these marks alone do not indicate products are acceptable for international shipment under ISPM-15 requirements.)

- a. *Trademark* the identifying symbol, logo, or name of the accredited agency
- b. Facility Identification product manufacturer name, brand or assigned facility number
- c. Fumigant mark (note will be two letter code as designated in ISPM15. In these examples MB represents use of the fumigant methyl bromide)