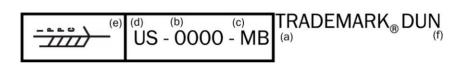

## **Interpreting a Wood Packaging Material (WPM) Fumigation Quality Mark**

- a. Trademark the identifying symbol, logo, or name of the accredited agency
- b. Facility Identification product manufacturer name, brand or assigned facility number
- c. Fumigant mark (note will be two letter code as designated in ISPM15. In these examples MB represents use of the fumigant methyl bromide)
- d. Country Code the two letter ISO country abbreviation
- e. Approved International symbol for compliant wood packaging material
- f. Indication for use as dunnage (may be abbreviated or spelled out fully)

# ACCREDITED AGENCIES ADDRESSES AND EXAMPLES OF TYPICAL WPM FUMIGATION QUALITY MARK(S)