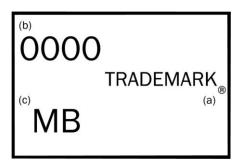

## **Interpreting a Wood Packaging Material (WPM) Fumigation Quality Mark**

- a. Trademark the identifying symbol, logo, or name of the accredited agency
- b. Facility Identification product manufacturer name, brand or assigned facility number
- c. Fumigant mark (note will be two letter code as designated in ISPM15. In these examples MB represents use of the fumigant methyl bromide)
- d. Country Code the two letter ISO country abbreviation
- e. Approved International symbol for compliant wood packaging material
- f. Indication for use as dunnage (may be abbreviated or spelled out fully)