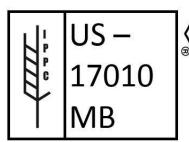

## **Interpreting a Wood Packaging Material (WPM) Fumigation Quality Mark**

- a. Trademark the identifying symbol, logo, or name of the accredited agency
- b. Facility Identification product manufacturer name, brand or assigned facility number
- c. Fumigant mark (note will be two letter code as designated in ISPM15. In these examples MB represents use of the fumigant methyl bromide)
- d. Country Code the two letter ISO country abbreviation
- e. Approved International symbol for compliant wood packaging material
- f. Indication for use as dunnage (may be abbreviated or spelled out fully)

# ACCREDITED AGENCIES ADDRESSES AND EXAMPLES OF TYPICAL WPM FUMIGATION QUALITY MARK(S)