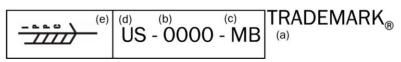

## **Interpreting a Wood Packaging Material (WPM) Fumigation Quality Mark**

- a. Trademark the identifying symbol, logo, or name of the accredited agency
- b. Facility Identification product manufacturer name, brand or assigned facility number
- c. Fumigant mark (note will be two letter code as designated in ISPM15. In these examples MB represents use of the fumigant methyl bromide)
- d. Country Code the two letter ISO country abbreviation
- e. Approved International symbol for compliant wood packaging material
- f. Indication for use as dunnage (may be abbreviated or spelled out fully)