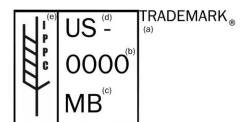

## **Interpreting a Wood Packaging Material (WPM) Fumigation Quality Mark**

- a. Trademark the identifying symbol, logo, or name of the accredited agency
- b. Facility Identification product manufacturer name, brand or assigned facility number
- c. Fumigant mark (note will be two letter code as designated in ISPM15. In these examples MB represents use of the fumigant methyl bromide)
- d. Country Code the two letter ISO country abbreviation
- e. Approved International symbol for compliant wood packaging material
- f. Indication for use as dunnage (may be abbreviated or spelled out fully)