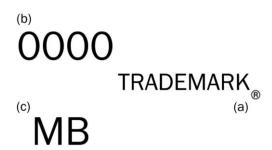

## **Interpreting a Wood Packaging Material (WPM) Fumigation Quality Mark**

- a. Trademark the identifying symbol, logo, or name of the accredited agency
- b. Facility Identification product manufacturer name, brand or assigned facility number
- c. Fumigant mark (note will be two letter code as designated in ISPM15. In these examples MB represents use of the fumigant methyl bromide)
- d. Country Code the two letter ISO country abbreviation
- e. Approved International symbol for compliant wood packaging material
- f. Indication for use as dunnage (may be abbreviated or spelled out fully)