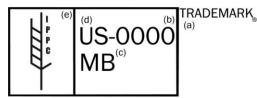

## **Interpreting a Wood Packaging Material (WPM) Fumigation Quality Mark**

- a. Trademark the identifying symbol, logo, or name of the accredited agency
- b. Facility Identification product manufacturer name, brand or assigned facility number
- c. Fumigant mark (note will be two letter code as designated in ISPM15. In these examples MB represents use of the fumigant methyl bromide)
- d. Country Code the two letter ISO country abbreviation
- e. Approved International symbol for compliant wood packaging material
- f. Indication for use as dunnage (may be abbreviated or spelled out fully)

# ACCREDITED AGENCIES ADDRESSES AND EXAMPLES OF TYPICAL WPM FUMIGATION QUALITY MARK(S)