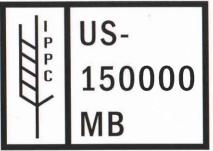

# **Interpreting a Wood Fumigation Mark**

(These marks will be found only on lumber for use in construction of Fumigated WPM. Presence of these marks alone do not indicate products are acceptable for international shipment under ISPM-15 requirements.)

- a. *Trademark* the identifying symbol, logo, or name of the accredited agency
- b. Facility Identification product manufacturer name, brand or assigned facility number
- c. Fumigant mark (note will be two letter code as designated in ISPM15. In these examples MB represents use of the fumigant methyl bromide)