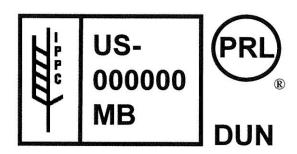

## **Interpreting a Wood Packaging Material (WPM) Fumigation Quality Mark**

- a. Trademark the identifying symbol, logo, or name of the accredited agency
- b. Facility Identification product manufacturer name, brand or assigned facility number
- c. Fumigant mark (note will be two letter code as designated in ISPM15. In these examples MB represents use of the fumigant methyl bromide)
- d. Country Code the two letter ISO country abbreviation
- e. Approved International symbol for compliant wood packaging material
- f. Indication for use as dunnage (may be abbreviated or spelled out fully)

### **Package Research Laboratory**

25 Pine Street Suite 9 Rockaway, NJ 07866 973.627.4405 Fax: 973.627.4407 e-mail: ddixon@package-testing.com