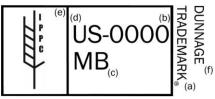

## **Interpreting a Wood Packaging Material (WPM) Fumigation Quality Mark**

- a. Trademark the identifying symbol, logo, or name of the accredited agency
- b. Facility Identification product manufacturer name, brand or assigned facility number
- c. Fumigant mark (note will be two letter code as designated in ISPM15. In these examples MB represents use of the fumigant methyl bromide)
- d. Country Code the two letter ISO country abbreviation
- e. Approved International symbol for compliant wood packaging material
- f. Indication for use as dunnage (may be abbreviated or spelled out fully)

# ACCREDITED AGENCIES ADDRESSES AND EXAMPLES OF TYPICAL WPM FUMIGATION QUALITY MARK(S)