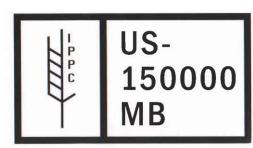

## **Interpreting a Wood Packaging Material (WPM) Fumigation Quality Mark**

- a. Trademark the identifying symbol, logo, or name of the accredited agency
- b. Facility Identification product manufacturer name, brand or assigned facility number
- c. Fumigant mark (note will be two letter code as designated in ISPM15. In these examples MB represents use of the fumigant methyl bromide)
- d. Country Code the two letter ISO country abbreviation
- e. Approved International symbol for compliant wood packaging material
- f. Indication for use as dunnage (may be abbreviated or spelled out fully)

# **Interpreting a Wood Fumigation Mark**

(These marks will be found only on lumber for use in construction of Fumigated WPM. Presence of these marks alone do not indicate products are acceptable for international shipment under ISPM-15 requirements.)

- a. *Trademark* the identifying symbol, logo, or name of the accredited agency
- b. Facility Identification product manufacturer name, brand or assigned facility number
- c. Fumigant mark (note will be two letter code as designated in ISPM15. In these examples MB represents use of the fumigant methyl bromide)