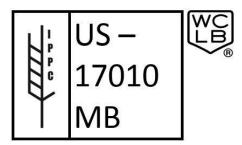

## **Interpreting a Wood Packaging Material (WPM) Fumigation Quality Mark**

- a. Trademark the identifying symbol, logo, or name of the accredited agency
- b. Facility Identification product manufacturer name, brand or assigned facility number
- c. Fumigant mark (note will be two letter code as designated in ISPM15. In these examples MB represents use of the fumigant methyl bromide)
- d. Country Code the two letter ISO country abbreviation
- e. Approved International symbol for compliant wood packaging material
- f. Indication for use as dunnage (may be abbreviated or spelled out fully)

# ACCREDITED AGENCIES ADDRESSES AND EXAMPLES OF TYPICAL WPM FUMIGATION QUALITY MARK(S)