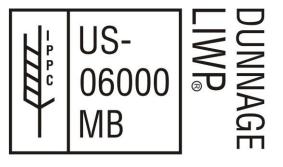

## **Interpreting a Wood Packaging Material (WPM) Fumigation Quality Mark**

- a. Trademark the identifying symbol, logo, or name of the accredited agency
- b. Facility Identification product manufacturer name, brand or assigned facility number
- c. Fumigant mark (note will be two letter code as designated in ISPM15. In these examples MB represents use of the fumigant methyl bromide)
- d. Country Code the two letter ISO country abbreviation
- e. Approved International symbol for compliant wood packaging material
- f. Indication for use as dunnage (may be abbreviated or spelled out fully)

# ACCREDITED AGENCIES ADDRESSES AND EXAMPLES OF TYPICAL WPM FUMIGATION QUALITY MARK(S)