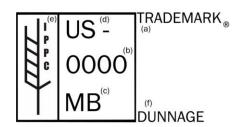

## **Interpreting a Wood Packaging Material (WPM) Fumigation Quality Mark**

- a. Trademark the identifying symbol, logo, or name of the accredited agency
- b. Facility Identification product manufacturer name, brand or assigned facility number
- c. Fumigant mark (note will be two letter code as designated in ISPM15. In these examples MB represents use of the fumigant methyl bromide)
- d. Country Code the two letter ISO country abbreviation
- e. Approved International symbol for compliant wood packaging material
- f. Indication for use as dunnage (may be abbreviated or spelled out fully)