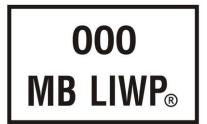

# **Interpreting a Wood Fumigation Mark**

(These marks will be found only on lumber for use in construction of Fumigated WPM. Presence of these marks alone do not indicate products are acceptable for international shipment under ISPM-15 requirements.)

- a. *Trademark* the identifying symbol, logo, or name of the accredited agency
- b. Facility Identification product manufacturer name, brand or assigned facility number
- c. Fumigant mark (note will be two letter code as designated in ISPM15. In these examples MB represents use of the fumigant methyl bromide)

# ACCREDITED AGENCIES ADDRESSES AND EXAMPLES OF TYPICAL WOOD FUMIGATION QUALITY MARK(S)