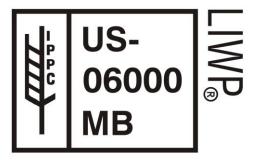

# **Interpreting a Wood Fumigation Mark**

(These marks will be found only on lumber for use in construction of Fumigated WPM. Presence of these marks alone do not indicate products are acceptable for international shipment under ISPM-15 requirements.)

- a. *Trademark* the identifying symbol, logo, or name of the accredited agency
- b. Facility Identification product manufacturer name, brand or assigned facility number
- c. Fumigant mark (note will be two letter code as designated in ISPM15. In these examples MB represents use of the fumigant methyl bromide)

# ACCREDITED AGENCIES ADDRESSES AND EXAMPLES OF TYPICAL WOOD FUMIGATION QUALITY MARK(S)